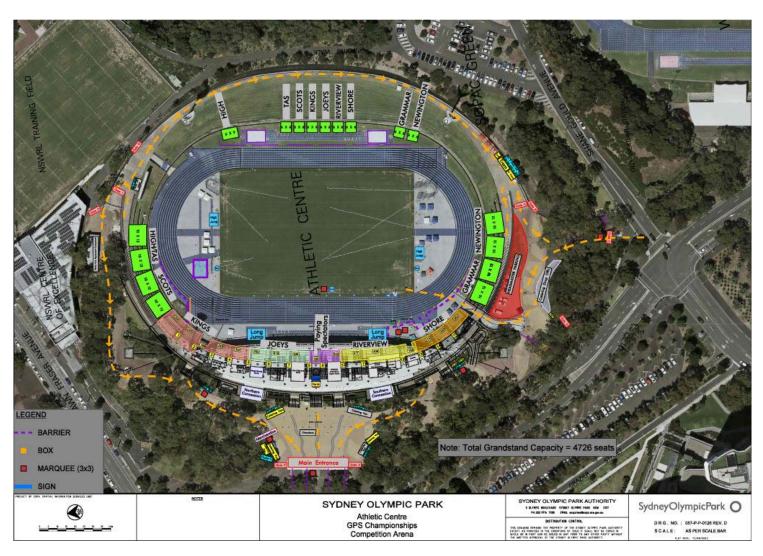

## **Tickets and Entry:**

All parents and other general spectators will need to pre-purchase a ticket via "Ticketebo" on the following link - 127th AAGPS Athletics Championships (ticketebo.com.au) and tickets are to be shown upon entry at the entrance gate marked in the diagram below. Tickets are \$30p.p for adults (18+) which includes event program. Children (under 18) are free but tickets must also be pre-purchased. General spectator seating has been allocated in **Bays 8-9**, please see seating map below.