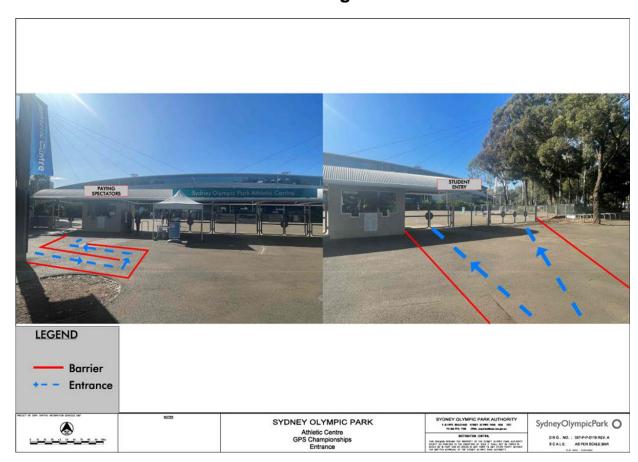

## **Tickets and Entry:**

All parents and other general spectators will need to pre-purchase a ticket via "Ticketebo" on the following link - 127th AAGPS Athletics Championships (ticketebo.com.au) and tickets are to be shown upon entry at the entrance gate marked in the diagram below. Tickets are \$30p.p for adults (18+) which includes event program. Children (under 18) are free but tickets must also be pre-purchased. General spectator seating has been allocated in **Bays 8-9**, please see seating map below.