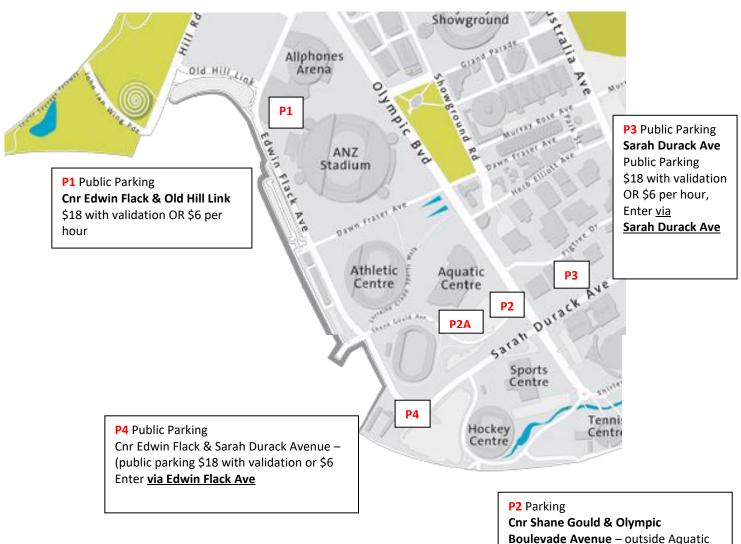

#### Parking:

Parking will be limited to parking stations with limited street bays available.

The P1 & P2 parking stations are the preferred option for AAGPS spectators. Parking is also available in P3 & P4. Please see map below for access and details. Note that P2 is the closest but fills quickly.

Special AAGPS spectators' fee is **\$18 all-day flat fee**, but tickets must be **validated** at the reception area under the grandstand in the Athletics Centre. If tickets are not validated, then full rate parking will apply.

# AAGPS Athletics Championships 2023 Sydney Olympic Park Map & Parking

Cnr Shane Gould & Olympic Boulevade Avenue – outside Aquatic Centre, access via Cnr Shane Gould & Olympic Boulevade. \$18 with validation or \$6 per hour

P2A Parking – 'Pay & Display' or \$6 per NOTE: Green VIP passes free access parking - follow directions to security guard, and if full, move to P2A.

Note: Shane Gould Avenue partly closed for car entry, with exiting diverted – follow traffic wardens when arriving/leaving stadium.